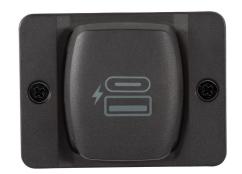

## Flip Pro Plus - SC-USB-F4

The Flip Pro Plus is the newest product in the series of Flip Pro. A combination of our most sought-after chargers, designed to be used with either a 12V or 24V input and features 1x USB-A and 1x USB-C, to create a rapid universal ultra-fast charging solution.

The Flip Pro Plus is a redesign of our classic Flip Pro, to ensure your boat aesthetics stay aligned with our other designs in the Flip Pro range. When not in use, the spring-loaded caps remain tightly closed, protecting the ports from the elements.

- Featuring a super-compact footprint that matches the rest of our Flip Pro range and is constructed from premium, marine-grade materials.
- Flip Pro Plus has been rigorously tested and is IPX4 waterproof, making it completely washdown-ready.
- Flip Pro Plus is FAST! With a PD chip, this charger is truly universal, making it perfect for charging modern laptops via the USB-C port. It is also designed for charging large tablets, offering an effortless charge for both an iPad Pro & iPhone at the same time.