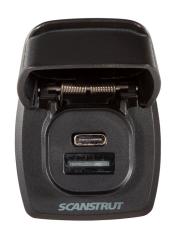

The Flip Pro Plus is a redesign of our classic Flip Pro, to ensure your boat aesthetics stay aligned with our other designs in the Flip Pro range. When not in use, the spring-loaded caps remain tightly closed, protecting the ports from the elements.

- Featuring a super-compact footprint that matches the rest of our Flip Pro range and is constructed from premium, marine-grade materials.
- Flip Pro Plus has been rigorously tested and is IPX4 waterproof, making it completely washdown-ready.
- Flip Pro Plus is FAST! With a PD chip, this charger is truly universal, making it perfect for charging modern laptops via the USB-C port. It is also designed for charging large tablets, offering an effortless charge for both an iPad Pro & iPhone at the same time.