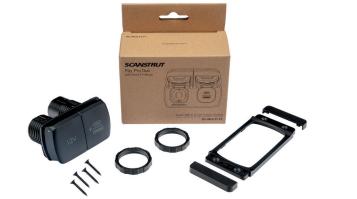

## SC-MULTI-F2

- 12/24V
- IPX4 waterproof when lid is closed
- Easy Install
- UV resistant

- 316 stainless hinge and spring
- Supplied with front-fit bezel
- Nickle-Plated copper alloy internal contacts