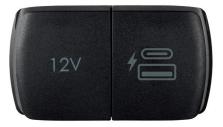

## Dual USB-A / USB-C & 12V power socket.

Combing features of our original Flip Pro and 12V Power Socket into a beautiful multi power solution.

When not in use, the spring-loaded cap remains tightly closed, protecting the ports from the elements. When charging, it quickly locks open to protect your cables when plugged in.