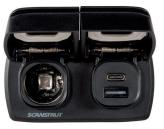

## Flip Pro Duo.

## Dual USB-A / USB-C & 12V power socket.

Combing features of our original Flip Pro and 12V Power Socket into a beautiful multi power solution.

When not in use, the spring-loaded cap remains tightly closed, protecting the ports from the elements. When charging, it quickly locks open to protect your cables when plugged in.

Featuring a super-compact footprint, Flip Pro Duo is constructed from premium, marine-grade materials and is IPX4 waterproof, making it completely washdown-ready.