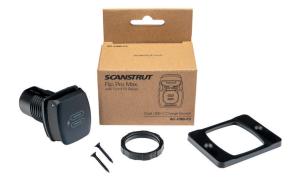

- 12V & 24V
- IPX4 waterproof when lid is closed
- Fast charge (60W max) up to 2 devices at a time.
- Easy Install

- Dual Type C USB charging.
- UV resistant
- 316 stainless hinge and spring
- Supplied with front-fit bezel.