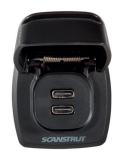

## Flip Pro Max.

## Our most powerful USB charger.

Designed for use with either a 12V or 24V input Flip Pro Max features 2x 60WUSB-C charging ports.

It will charge at 36W on a 12V system or up to 60W on a 24V system. This makes it perfect for charging modern laptops and large tablets, phones and any other USB-C powered devices onboard.

When not in use, the spring-loaded cap remains tightly closed, protecting the ports from the elements. When charging, it quickly locks open to protect your cables when plugged in.

Featuring a super-compact footprint, Flip Pro Max is constructed from premium, marine-grade materials and is IPX4 waterproof, making it completely washdown-ready.

- 12V & 24V
- IPX4 waterproof when lid is closed
- Fast charge (60W max) up to 2 devices at a time.
- Easy Install

- Dual Type C USB charging.
- UV resistant
- 316 stainless hinge and spring
- Supplied with front-fit bezel.