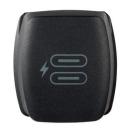

When not in use, the spring-loaded cap remains tightly closed, protecting the ports from the elements. When charging, it quickly locks open to protect your cables when plugged in.

Featuring a super-compact footprint, Flip Pro Max is constructed from premium, marine-grade materials and is IPX4 waterproof, making it completely washdown-ready.

- 12V & 24V
- IPX4 waterproof when lid is closed
- Fast charge (60W max) up to 2 devices at a time.
- Easy Install

- Dual Type C USB charging.
- UV resistant
- 316 stainless hinge and spring
- Supplied with front-fit bezel.