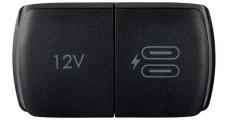

## Flip Pro Multi.

## Dual USB-C & 12V power socket.

Combing features of our high power Flip Pro Max and 12V Power Socket into a beautiful multi power solution.

When not in use, the spring-loaded cap remains tightly closed, protecting the ports from the elements. When charging, it quickly locks open to protect your cables when plugged in.

Featuring a super-compact footprint, Flip Pro Multi is constructed from premium, marine-grade materials and is IPX4 waterproof, making it completely washdown-ready.

- 12/24V
- IPX4 waterproof when lid is closed
- Easy Install
- UV resistant