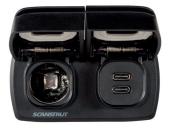

## Dual USB-C & 12V power socket.

Combing features of our high power Flip Pro Max and 12V Power Socket into a beautiful multi power solution.

When not in use, the spring-loaded cap remains tightly closed, protecting the ports from the elements. When charging, it quickly locks open to protect your cables when plugged in.

Featuring a super-compact footprint, Flip Pro Multi is constructed from premium, marine-grade materials and is IPX4 waterproof, making it completely washdown-ready.

- 12/24V
- IPX4 waterproof when lid is closed
- Easy Install
- UV resistant

- 316 stainless hinge and spring
- Supplied with front-fit bezel
- Nickle-Plated copper alloy internal contacts

SC-MULTI-F1