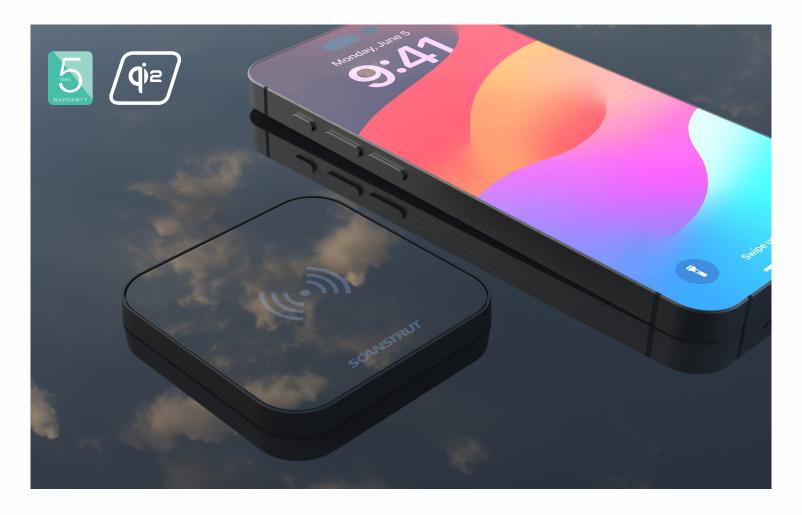

## SC-CW-14G

## Ultra • 15W

The first marine Qi2-certified wireless charger, designed with IPX6 waterproofing and a magnetized ring compatible with iPhone. With a sleek, toughened glass surface, the charger seamlessly blends into the mounting area, becoming nearly invisible when your phone is placed on it, creating the illusion of your phone floating on the surface.