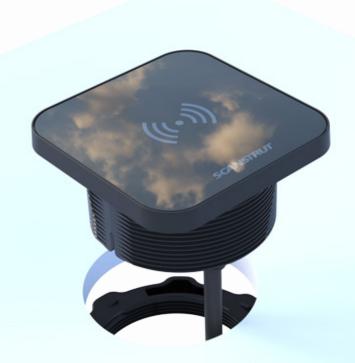

## SC-CW-14G

## Ultra • 15W

The first marine Qi2-certified wireless charger, designed with IPX6 waterproofing and a magnetized ring compatible with iPhone. With a sleek, toughened glass surface, the charger seamlessly blends into the mounting area, becoming nearly invisible when your phone is placed on it, creating the illusion of your phone floating on the surface.